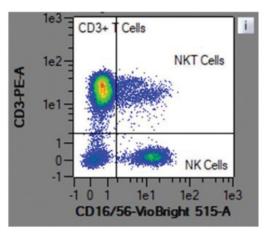

## Leukopak Immunophenotyping

Each cryopreserved leukopak's immunophenotyping test is obtained by flow cytometry to determine cell population, which includes B cells, T cells, NK cells, monocytes, and other cell types.