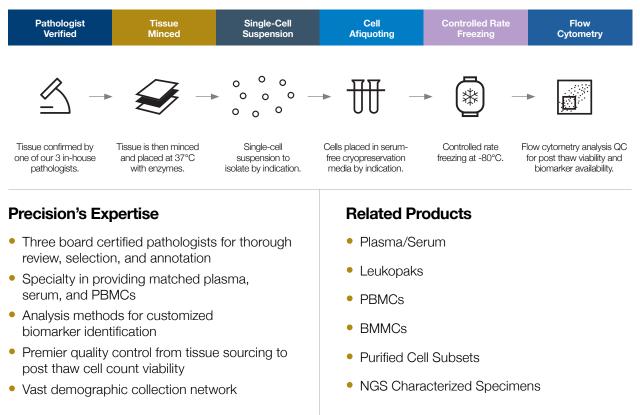

#### Precision's DTC Dissociation Process: Detail and Consistency Ensures Quality DTCs

precisionformedicine.com/biospecimens/viable-cells/dtcs